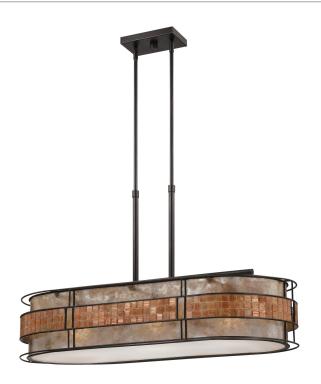

#### MCLG337RC

Laguna Island Light Renaissance Copper

# **DIMENSIONS**

Dimensions: 37.00" W x 21.00" H x 16.00" D

Overall Height: 60.5"

Canopy Dimensions: 4.50"W x 8.00"D

Chain/Downrod Length: 4 (0.5"D x 6") and 4 (0.5"D x 12")

Down Rods

Weight: 22.70 lbs

## **DETAILS**

Material: STEEL

Glass/Shade Description: Oyster Mica Shade

- Stone - N/A