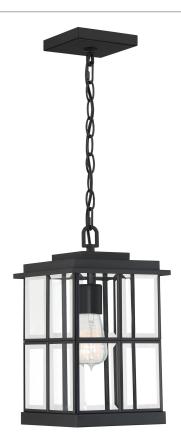

### MGN1908MBK

Mulligan Outdoor Lantern Matte Black

## **DIMENSIONS**

Dimensions: 8.00" W x 13.75" H x 8.00" D

Overall Height: 113.5"

Canopy Dimensions: 5.00"W x 0.75"D

Chain/Downrod Length: 8'

Weight: 7.68 lbs

## **DETAILS**

Material: STEEL

Glass/Shade Description: Clear Beveled

Glass - Glass - Beveled

#### **LAMPING**

Light Source: Incandescent

Bulb Included: No

Bulb Type: Medium Base

Bulb Quantity: 1

Watts per Bulb: 100