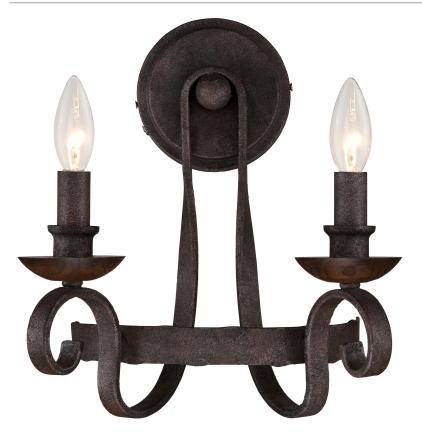

#### NBE8702RK

Noble Wall Sconce Rustic Black

# **DIMENSIONS**

Dimensions: 11.50" W x 13.75" H x 8.00" D

Backplate Dimensions: 5.00"H x 5.00"W

HCWO: 2.5"

Weight: 2.90 lbs

# **DETAILS**

Material: STEEL-WOOD

#### **LAMPING**

Light Source: Incandescent

Bulb Included: No

Bulb Type: Candelabra Base

Bulb Quantity: 2

Watts per Bulb: 60