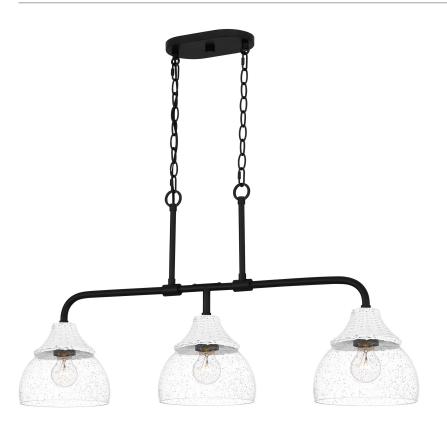

### OTN336MBK

Otten Island Light Matte Black

# **DIMENSIONS**

Dimensions: 36.00" W x 18.50" H x 8.25" D

Overall Height: 71.75"

Canopy Dimensions: 8.00"W x 4.75"D

Chain/Downrod Length: 4'

Weight: 8.80 lbs

#### **DETAILS**

Material: STEEL

Glass/Shade Description: Clear Seedy Glass -

Glass

#### **LAMPING**

Light Source: Incandescent

Bulb Included: No

Bulb Type: Medium Base

**Bulb Quantity: 3** 

Watts per Bulb: 100