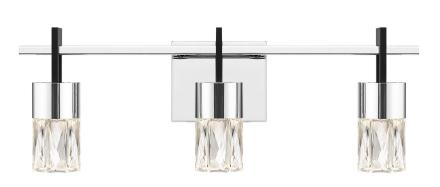

### PCADA8622C

Adena Bath Polished Chrome

# **DETAILS**

Material: STEEL

Glass/Shade Description: Clear Crystal Glass

- Glass - Crystal