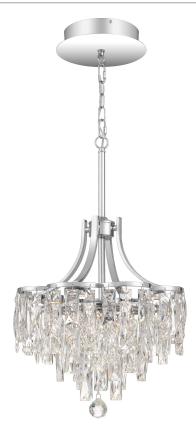

#### **PCBO2816C**

Bravado Pendant Polished Chrome

# **DIMENSIONS**

Dimensions: 15.75" W x 27.00" H x 15.75" D

Overall Height: 81.5"

Canopy Dimensions: 7.25"W x 7.25"D

Chain/Downrod Length: 4'

Weight: 15.18 lbs

# **DETAILS**

Material: STEEL

Glass/Shade Description: Clear Glass Crystal

- Glass - Crystal