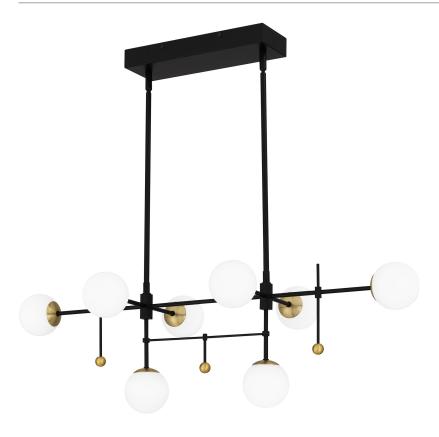

### PCBRE839MBK

Blaire Island Light Matte Black

# **DIMENSIONS**

Dimensions: 39.50" W x 12.25" H x 17.75" D

Overall Height: 51"

Canopy Dimensions: 14.25"W x 1.50"D

Chain/Downrod Length: 4 (0.5"D x 6") and 4 (0.5"D x 12")

Down Rods

Weight: 9.30 lbs

## **DETAILS**

Material: STEEL

Glass/Shade Description: Opal Etched Glass -

Glass