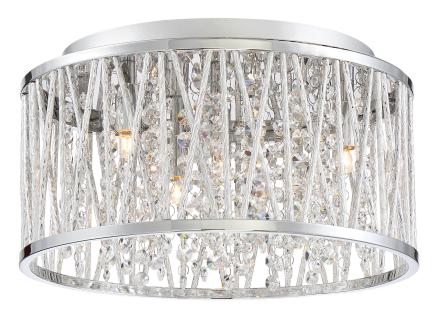

## **PCCC1614C**

Crystal Cove Flush Mount Polished Chrome

## **DETAILS**

Material: STEEL

Glass/Shade Description: Polished Chrome Metal Shade with Crystal - Glass - Crystal