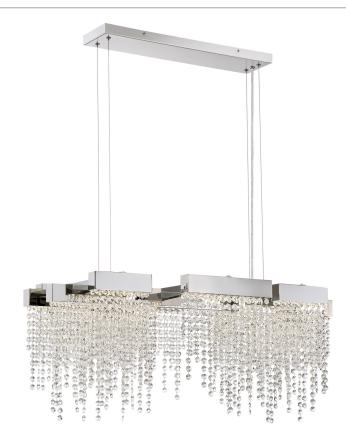

# **DIMENSIONS**

Dimensions: 33.75" W x 14.25" H x 17.50" D

Overall Height: 109.75"

Canopy Dimensions: 21.00"W x 4.75"D

Weight: 22.40 lbs

#### **DETAILS**

Material: STEEL

Glass/Shade Description: Clear Glass Crystal

- Glass - Crystal