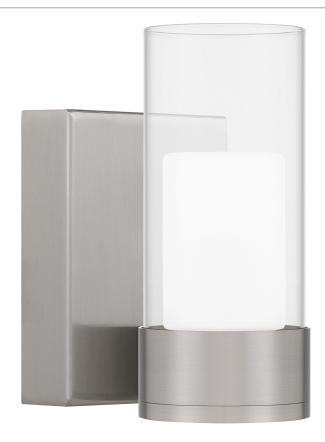

## PCLOG8605BN

Logan Wall Sconce Brushed Nickel

## **DETAILS**

Material: ALUMINUM

Glass/Shade Description: Clear Glass with Inner Sandblast Glass - Glass - Transparent