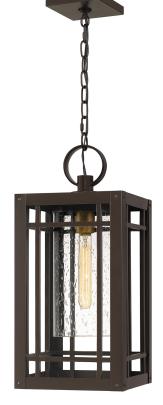

# PLH1910WT

Pelham Outdoor Western Bronze

## DETAILS

| Material: COASTAL ARMOUR ALUMINUM            |
|----------------------------------------------|
| Glass/Shade Description: Clear Seedy Glass - |
| Glass - Seeded                               |

## DIMENSIONS

| Dimensions: 9.50" W x 21.75" H x 9.50" D |
|------------------------------------------|
| Overall Height: 122.25"                  |
| Backplate Dimensions: 5.00"H x 5.00"W    |
| Chain/Downrod Length: 8'                 |
| Weight: 10.40 lbs                        |