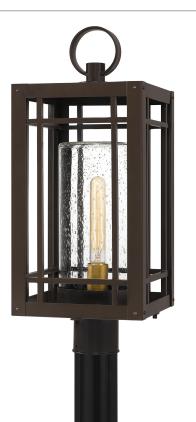

# PLH9010WT

Pelham Outdoor Western Bronze

#### DIMENSIONS

| Dimensions: 9.50" W x 23.75" H x 9.50" D | _ |
|------------------------------------------|---|
| Weight: 8.80 lbs                         |   |

#### DETAILS

| Material: COASTAL ARMOUR ALUMINUM            |
|----------------------------------------------|
| Glass/Shade Description: Clear Seedy Glass - |
| Glass - Seeded                               |

## LAMPING

| Light Source: Incandescent |
|----------------------------|
| Bulb Included: No          |
| Bulb Type: Medium Base     |
| Bulb Quantity: 1           |
| Watts per Bulb: 100        |