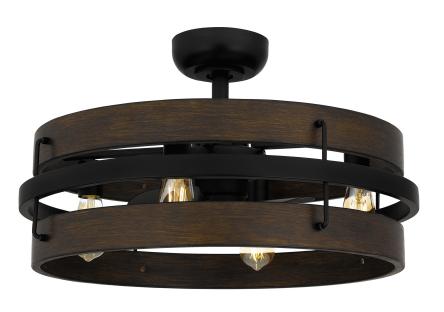

## QFA5615MBK

Moyer Fan Light Matte Black

# **DIMENSIONS**

Dimensions: 23.75" W x 10.25" H x 23.75" D

Canopy Dimensions: 6.00"W x 2.25"D

Chain/Downrod Length: 1 (1" x 4") and 1 (1" x 12") Down

Rods

Weight: 20.90 lbs

#### **DETAILS**

Material: STEEL

Glass/Shade Description: - Metal