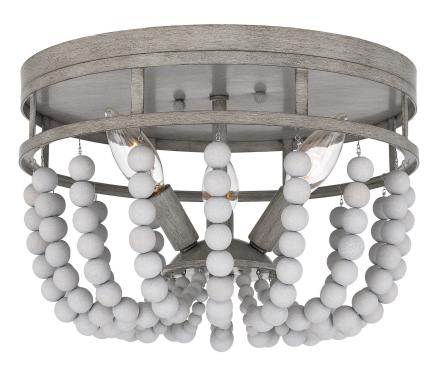

## QFL5574WM

Lewes Flush Mount Weathered White Maple

# **DETAILS**

Material: STEEL

# **DIMENSIONS**

Dimensions: 12.75" W x 8.00" H x 12.75" D

Canopy Dimensions: 12.50"W x 0.75"D

Weight: 4.30 lbs

We reserve the right to revise the design of components of any product due to parts availability or change in our Listed Mark standards without assuming any obligation or liability to modify any products previously manufactured and without notice. This literature depicts a product DESIGN that is the SOLE and EXCLUSIVE PROPERTY of Quoizel Inc. Compliance with U.S. COPYRIGHT and PATENT requirements, notification is hereby presented in this form that this literature, or this product depicts, is NOT to be copied, altered or used in any manner without the express written consent of, or contray to the best interests of Quoizel Inc. 03/31/2013