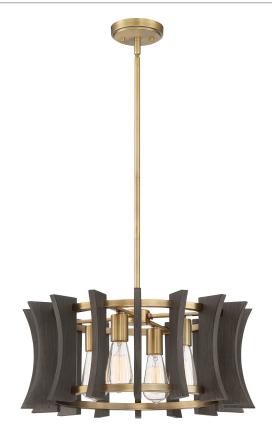

### **QOP5196AB**

Cordelia Pendant Aged Brass

# **DIMENSIONS**

Dimensions: 21.00" W x 9.50" H x 21.00" D

Overall Height: 48.5"

Canopy Dimensions: 5.00"W x 0.75"D

Chain/Downrod Length: 2 (0.5"D x 6") and 2 (0.5"D x 12")

Down Rods

Weight: 11.80 lbs

# **DETAILS**

Material: STEEL-WOOD

Glass/Shade Description: - Wood

### **LAMPING**

Light Source: Incandescent

Bulb Included: No

Bulb Type: Medium Base

Bulb Quantity: 4

Watts per Bulb: 100