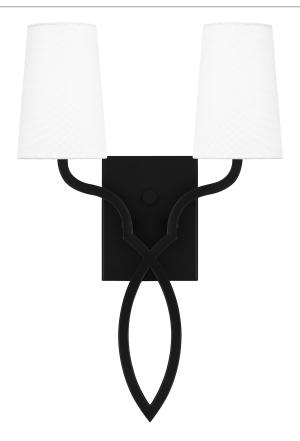

### **QW16130MBK**

O'Hare Wall Sconce Matte Black

# **DIMENSIONS**

Dimensions: 12.00" W x 18.00" H x 5.00" D

Backplate Dimensions: 6.00"H x 4.50"W

HCWO: 7.75"

Weight: 1.65 lbs

# **DETAILS**

Material: STEEL

Glass/Shade Description: White Linen -

Fabric - N/A