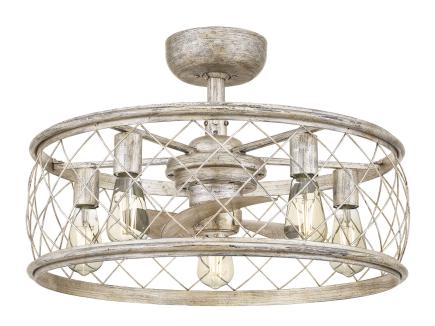

#### **RDY3122CS**

Dury Fan Light Century Silver Leaf

### **DETAILS**

Material: STEEL

## **LAMPING**

Light Source: Incandescent

Bulb Included: Yes

Bulb Type: Medium Base

**Bulb Quantity: 5** 

Watts per Bulb: 8

### **DIMENSIONS**

Dimensions: 22.00" W x 9.75" H x 22.00" D

Overall Height: 22.5"

Canopy Dimensions: 6.00"W x 2.13"D

Chain/Downrod Length: 1 (1" x 4") and 1 (1" x 12") Down

Rods

Weight: 14.52 lbs

Quoizel, Inc. - 6 Corporate Parkway - Goose Creek, SC 29445