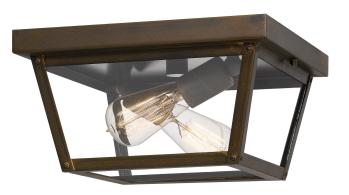

#### DIMENSIONS

| Dimensions: 11.50" W x 6.00" H x 11.50" D |
|-------------------------------------------|
| Canopy Dimensions: 11.50"W x 11.50"D      |
| Weight: 6.60 lbs                          |

### DETAILS

| Material: BRASS                              |
|----------------------------------------------|
| Glass/Shade Description: Clear Glass - Glass |
| - Transparent                                |