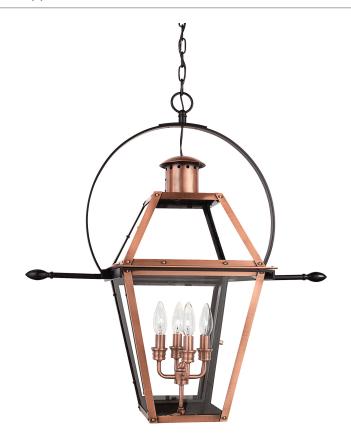

### **RO1914AC**

Rue De Royal Outdoor Lantern Aged Copper

# **DIMENSIONS**

Dimensions: 27.50" W x 29.50" H x 13.50" D

Overall Height: 130"

Canopy Dimensions: 5.50"W x 5.50"D

Chain/Downrod Length: 8'

Weight: 12.00 lbs

## **DETAILS**

Material: COPPER-STEEL

Glass/Shade Description: Clear Glass - Glass

- Transparent

Shade 2 Description: Clear Glass Tempering

- Glass

### **LAMPING**

Light Source: Incandescent

Bulb Included: No

Bulb Type: Candelabra Base

Bulb Quantity: 4

Watts per Bulb: 60