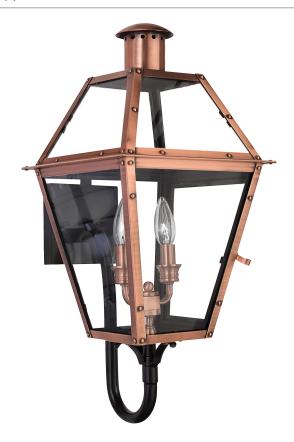

#### **RO8311AC**

Rue De Royal Outdoor Lantern Aged Copper

## **DETAILS**

Material: COPPER-STEEL

Glass/Shade Description: Clear Glass - Glass

- Transparent

Shade 2 Description: Clear Glass - Glass

### **LAMPING**

Light Source: Incandescent

Bulb Included: No

Bulb Type: Candelabra Base

Bulb Quantity: 2

Watts per Bulb: 60