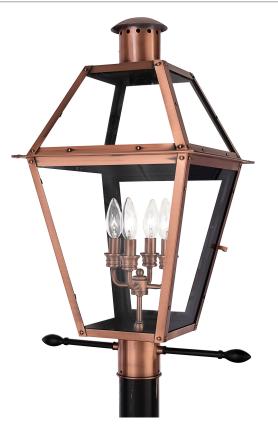

#### R09014AC

Rue De Royal Outdoor Lantern Aged Copper

#### DIMENSIONS

Dimensions: 17.00" W x 26.00" H x 13.50" D Weight: 14.00 lbs

## DETAILS

| Material: COPPER-STEEL                       |
|----------------------------------------------|
| Glass/Shade Description: Clear Glass - Glass |
| - Transparent                                |
| Shade 2 Description: Clear Glass - Glass     |