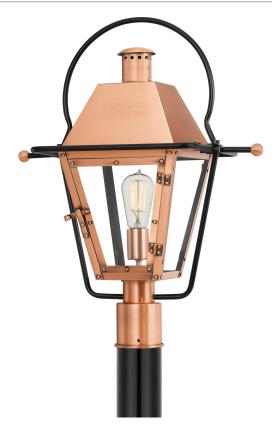

#### RO9018AC

Rue De Royal Outdoor Lantern Aged Copper

#### DIMENSIONS

Dimensions: 17.75" W x 23.50" H x 11.75" D Weight: 8.10 lbs

## DETAILS

| Material: COPPER-STEEL                                        |
|---------------------------------------------------------------|
| Glass/Shade Description: Clear Glass - Glass<br>- Transparent |
| Shade 2 Description: Clear tempering glass<br>panel           |