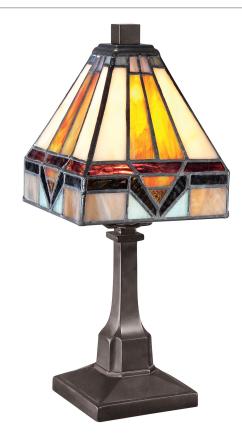

## TF1021TVB

Holmes Table Lamp Vintage Bronze

# **DETAILS**

Material: RESIN

Glass/Shade Description: Multicolor Art Glass

- Glass - Stained Glass/Tiffany