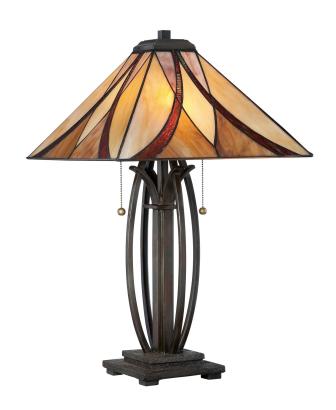

## TF1180TVA

Asheville Table Lamp Valiant Bronze

# **DETAILS**

Material: RESIN

Glass/Shade Description: Multicolor Art Glass

- Glass - Stained Glass/Tiffany