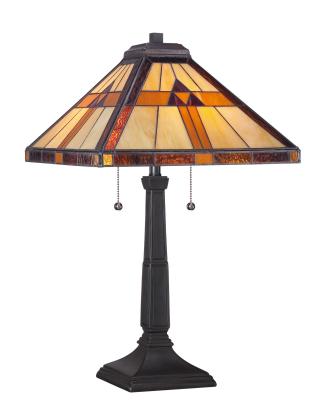

# **DIMENSIONS**

Dimensions: 14.00" W x 23.00" H x 14.00" D

Weight: 10.12 lbs

## **DETAILS**

Material: RESIN-GLASS

Glass/Shade Description: Multicolor Art Glass

- Glass - Stained Glass/Tiffany

#### **LAMPING**

Light Source: Incandescent

Bulb Included: No

Bulb Type: Medium Base

Bulb Quantity: 2

Watts per Bulb: 75

## **ELECTRICAL**

Dimmable: Yes

Voltage: 120v

Wire Length: 8'