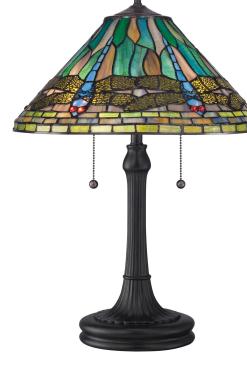

# DETAILS

| Material: RESIN                               |
|-----------------------------------------------|
| Glass/Shade Description: Multicolor Art Glass |
| - Glass - Stained Glass/Tiffany               |

### **INSTALLATION**

Install Position: N/A

g Table Lamp age Bronze

### DIMENSIONS

Dimensions: 16.00" W x 24.00" H x 16.00" D Weight: 9.10 lbs