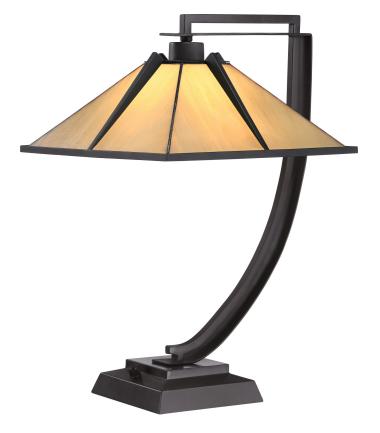

## **TF1791TWT**

Pomeroy Table Lamp Western Bronze

# **DETAILS**

Material: STEEL

Glass/Shade Description: Multicolor Art Glass

- Glass - Stained Glass/Tiffany