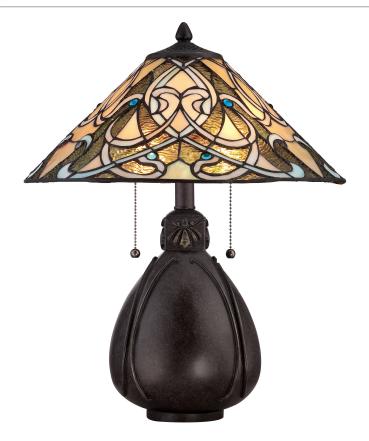

## **TF1846TIB**

India Table Lamp Imperial Bronze

## **DETAILS**

Material: RESIN

Glass/Shade Description: Multicolor Art Glass

- Glass - Stained Glass/Tiffany