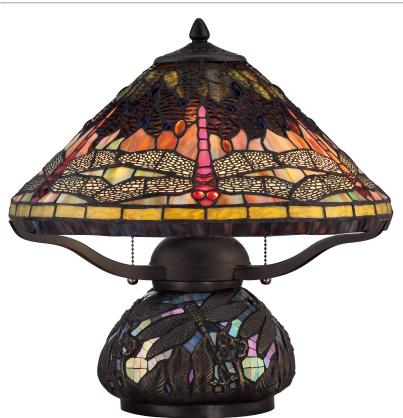

## TF1851TIB

Copperfly Table Lamp Imperial Bronze

#### DETAILS

| Material: RESIN                               |
|-----------------------------------------------|
| Glass/Shade Description: Multicolor Art Glass |
| - Glass - Stained Glass/Tiffany               |