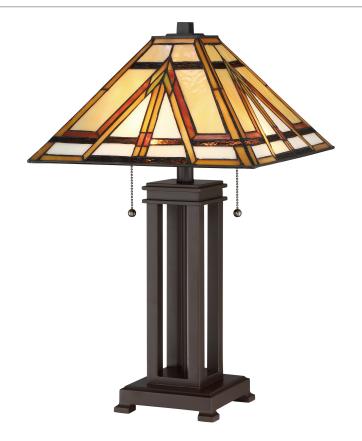

## **TF2095TRS**

Gibbons Table Lamp Russet

# **DETAILS**

Material: WOOD

Glass/Shade Description: Multicolor Art Glass

- Glass - Stained Glass/Tiffany