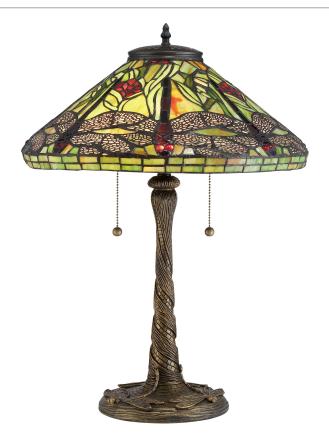

### **TF2598T**

Jungle Dragonfly Table Lamp Architectural Bronze

# **DETAILS**

Material: RESIN

Glass/Shade Description: Multicolor Art Glass

- Glass - Stained Glass/Tiffany