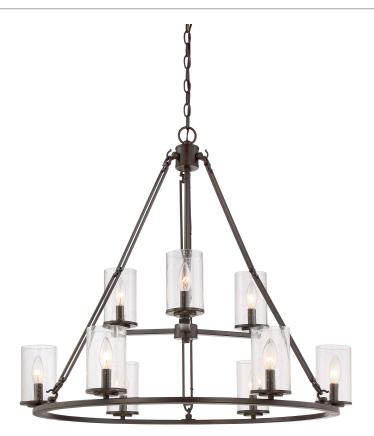

## DIMENSIONS

| Dimensions: 33.00" W x 30.00" H x 33.00" D |
|--------------------------------------------|
| Overall Height: 130"                       |
| Canopy Dimensions: 6.00"W                  |
| Chain/Downrod Length: 8'                   |
| Weight: 16.37 lbs                          |

# DETAILS

| Material: STEEL                              |
|----------------------------------------------|
| Glass/Shade Description: Clear Seedy Glass - |
| Glass - Seeded                               |

#### LAMPING

| Light Source: Incandescent |
|----------------------------|
| Bulb Included: No          |
| Bulb Type: Candelabra Base |
| Bulb Quantity: 9           |
| Watts per Bulb: 60         |