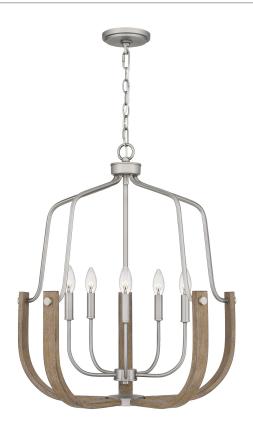

## CIS5025AN

Challis Chandelier Antique Nickel

# **DIMENSIONS**

Dimensions: 25.00" W x 27.50" H x 25.00" D

Overall Height: 80.25"

Canopy Dimensions: 5.00"W x 0.75"D

Chain/Downrod Length: 4'

Weight: 12.28 lbs

#### **DETAILS**

Material: STEEL