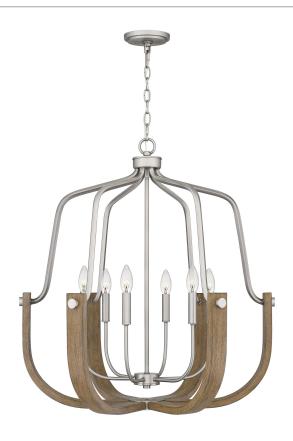

#### CIS5028AN

Challis Chandelier Antique Nickel

# **DIMENSIONS**

Dimensions: 28.00" W x 30.00" H x 28.00" D

Overall Height: 82.75"

Canopy Dimensions: 5.00"W x 0.75"D

Chain/Downrod Length: 4'

Weight: 22.49 lbs

## **DETAILS**

Material: STEEL