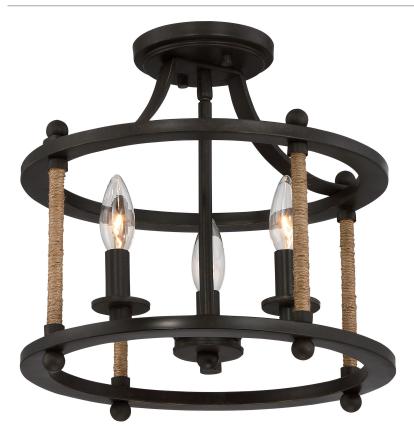

## DIMENSIONS

| Dimensions: 13.00" W x 13.00" H x 13.00" D |
|--------------------------------------------|
| Canopy Dimensions: 5.00"W x 5.00"D         |
| Weight: 6.23 lbs                           |

## DETAILS

Material: STEEL