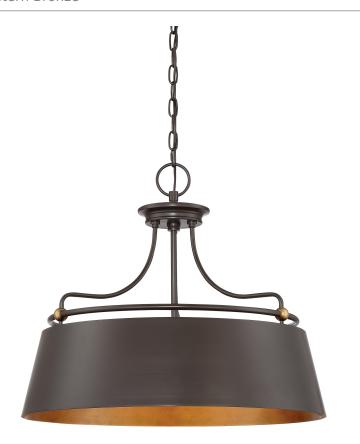

#### **FV2824WT**

Fairview Pendant Western Bronze

# **DETAILS**

Material: STEEL

Glass/Shade Description: Western Bronze

Metal - Metal - N/A