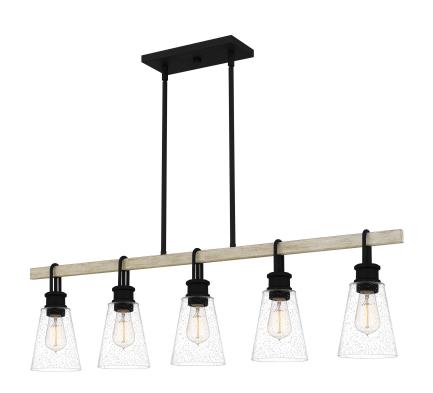

## KGB142EK

Kingsbridge Island Light Earth Black

# DIMENSIONS

Dimensions: 42.00" W x 11.50" H x 5.50" D

Overall Height: 50"

Canopy Dimensions: 10.63"W x 0.75"D

Chain/Downrod Length: 4 (0.5"D x 6") and 4 (0.5"D x 12")

Down Rods

Weight: 12.76 lbs

# **DETAILS**

Material: STEEL

Glass/Shade Description: Clear Seedy Glass -

Glass - Seeded

### **LAMPING**

Light Source: Incandescent

Bulb Included: No

Bulb Type: Medium Base

Bulb Quantity: 5

Watts per Bulb: 100