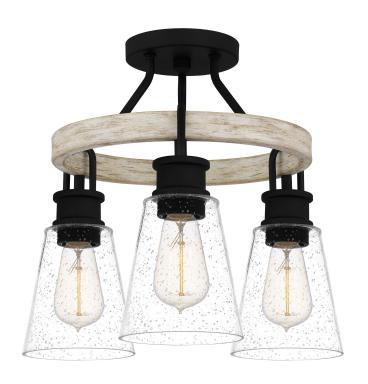

#### **KGB1718EK**

Kingsbridge Semi-Flush Mount Earth Black

# **DIMENSIONS**

Dimensions: 16.00" W x 13.50" H x 16.00" D

Canopy Dimensions: 5.00"W x 0.75"D

Weight: 5.72 lbs

## **DETAILS**

Material: STEEL

Glass/Shade Description: Clear Seedy Glass -

Glass - Seeded

#### **LAMPING**

Light Source: Incandescent

Bulb Included: No

Bulb Type: Medium Base

Bulb Quantity: 3

Watts per Bulb: 100