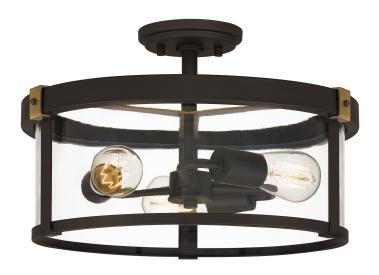

### **DETAILS**

Material: STEEL

Glass/Shade Description: Clear Glass - Glass

- Transparent

# **LAMPING**

Light Source: Incandescent

Bulb Included: No

Bulb Type: Medium Base

Bulb Quantity: 3

Watts per Bulb: 100

# **DIMENSIONS**

Dimensions: 16.75" W x 10.00" H x 16.75" D

Canopy Dimensions: 5.00"W x 0.75"D

Weight: 9.80 lbs

We reserve the right to revise the design of components of any product due to parts availability or change in our Listed Mark standards without assuming any obligation or liability to modify any products previously manufactured and without notice. This literature depicts a product DESIGN that is the SOLE and EXCLUSIVE PROPERTY of Quoizel Inc. Compliance with U.S. COPYRIGHT and PATENT requirements, notification is hereby presented in this form that this literature, or this product depicts, is NOT to be copied, altered or used in any manner without the express written consent of, or contray to the best interests of Quoizel Inc. 03/31/2013