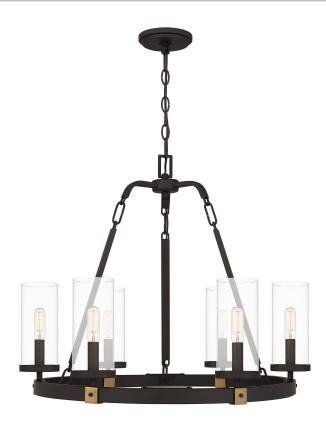

#### LSB50260Z

Lisbon Chandelier Old Bronze

## **DIMENSIONS**

Dimensions: 26.25" W x 21.75" H x 26.25" D

Overall Height: 73.75"

Canopy Dimensions: 5.00"W x 0.75"D

Chain/Downrod Length: 4'

Weight: 12.20 lbs

### **DETAILS**

Material: STEEL

Glass/Shade Description: Clear Glass - Glass

- Transparent