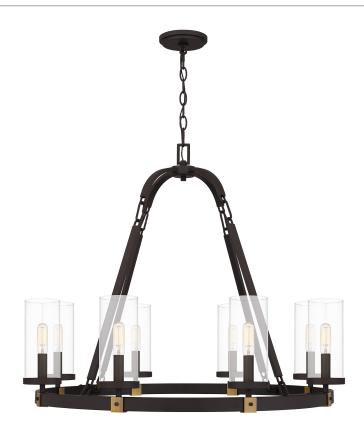

#### LSB50320Z

Lisbon Chandelier Old Bronze

# **DIMENSIONS**

Dimensions: 32.50" W x 26.25" H x 32.50" D

Overall Height: 79.25"

Canopy Dimensions: 5.00"W x 0.75"D

Chain/Downrod Length: 4'

Weight: 15.90 lbs

### **DETAILS**

Material: STEEL

Glass/Shade Description: Clear Glass - Glass

- Transparent

## **LAMPING**

Light Source: Incandescent

Bulb Included: No

Bulb Type: Candelabra Base

**Bulb Quantity: 8** 

Watts per Bulb: 60