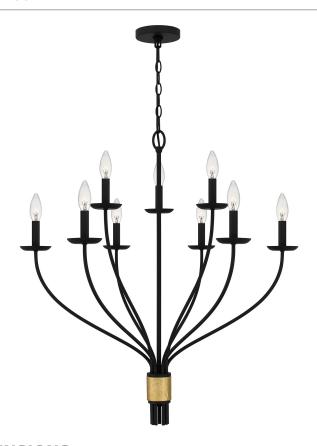

# MAG5032MBK

Margaret Chandelier Matte Black

# **DIMENSIONS**

Dimensions: 32.00" W x 33.50" H x 32.00" D

Overall Height: 134.75"

Canopy Dimensions: 5.00"W x 0.75"D

Chain/Downrod Length: 8'

Weight: 9.24 lbs

#### **DETAILS**

Material: STEEL

# **LAMPING**

Light Source: Socketed

Bulb Included: No

Bulb Type: CAND BASE B10

Bulb Quantity: 9

Watts per Bulb: 60