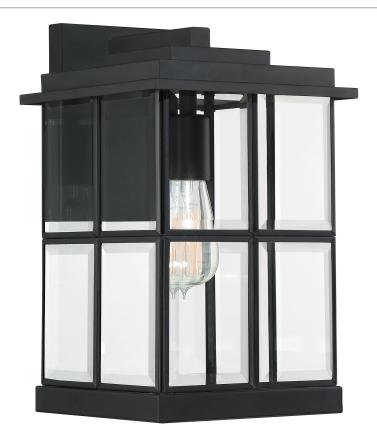

## MGN8408MBK

Mulligan Outdoor Lantern Matte Black

# **DETAILS**

Material: STEEL

Glass/Shade Description: Clear Beveled

Glass - Glass - Beveled