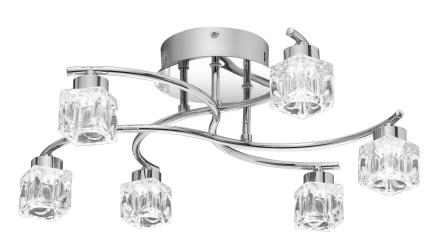

# **PCHL1718C**

Clear Hollow Semi-Flush Mount Polished Chrome





#### **DETAILS**

Material: STEEL

Glass/Shade Description: Clear Glass - Glass

- Transparent

# **LAMPING**

Light Source: Integrated LED

# **PHOTOMETRICS**

LED

Lumens: 2100

LED Total Watts: 24

Color Rendering: 90

Color Temperature: Warm(3000K)

# **ELECTRICAL**

Dimmable: Yes

Dimmable To: 5.00%

Dimmer Type: ELV

Voltage: 120v

Wire Length: 0.5'

# **INSTALLATION**

Location Rating: Damp

Install Position: N/A

Sloped Ceiling Compatible: Yes

# **DIMENSIONS**

Dimensions: 19.25" W x 8.00" H x 19.25" D

Canopy Dimensions: 5.25"W x 5.25"D

Weight: 5.10 lbs

We reserve the right to revise the design of components of any product due to parts availability or change in our Listed Mark standards without assuming any obligation or liability to modify any products previously manufacture