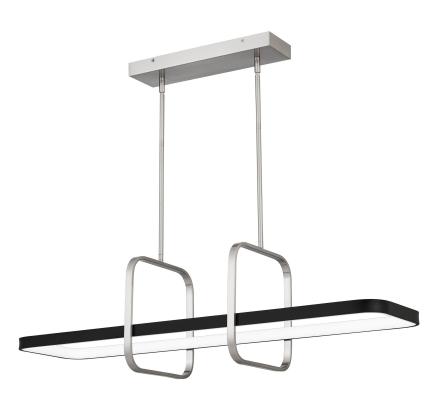

## PCZIM142BN

Zimmers Island Light Brushed Nickel

# DIMENSIONS

Dimensions: 42.25" W x 13.00" H x 12.00" D

Overall Height: 52"

Canopy Dimensions: 4.75"W x 1.50"D

Chain/Downrod Length: 4 (0.5"D x 6") and 4 (0.5"D x 12")

Down Rods

Weight: 10.63 lbs

# **DETAILS**

Material: STEEL

Glass/Shade Description: - Silicone