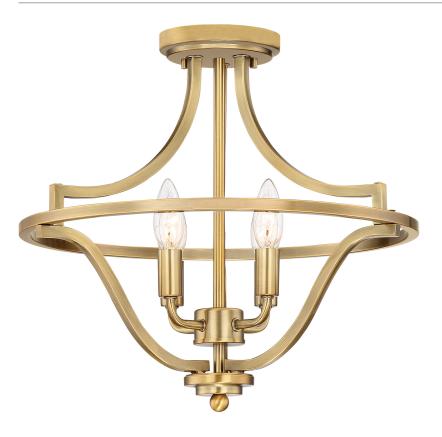

## **QF5119WS**

Harvel Semi-Flush Mount Weathered Brass

# **DIMENSIONS**

Dimensions: 16.00" W x 15.25" H x 16.00" D

Canopy Dimensions: 5.00"W x 5.00"D

Weight: 3.45 lbs

# **DETAILS**

Material: STEEL

## **LAMPING**

Light Source: Incandescent

Bulb Included: No

Bulb Type: Candelabra Base

Bulb Quantity: 4

Watts per Bulb: 60