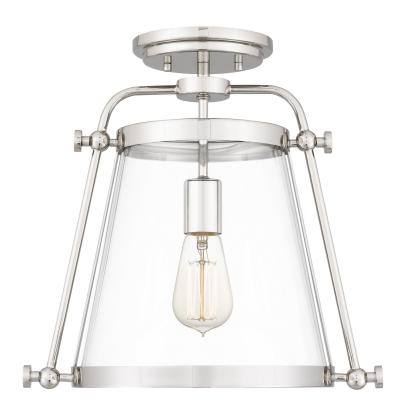

## QFL5344PK

Cardiff Semi-Flush Mount Polished Nickel

## **DIMENSIONS**

Dimensions: 13.50" W x 15.50" H x 10.25" D

Canopy Dimensions: 5.50"W x 0.75"D

Weight: 6.20 lbs

## **DETAILS**

Material: STEEL

Glass/Shade Description: Clear Glass - Glass

- Transparent