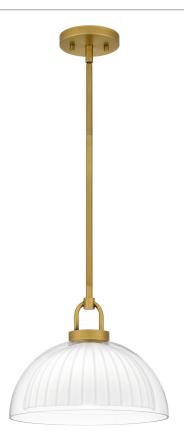

### **QP6217BRG**

Jansen Pendant Brushed Gold

# **DIMENSIONS**

Dimensions: 12.00" W x 10.25" H x 12.00" D

Overall Height: 48.25"

Canopy Dimensions: 5.00"W x 0.75"D

Chain/Downrod Length: 2 (0.5"D x 6") and 2 (0.5"D x 12")

Down Rods

Weight: 5.05 lbs

# **DETAILS**

Material: STEEL

Glass/Shade Description: Clear Glass - Glass Shade 2 Description: OPAL ETCHED GLASS