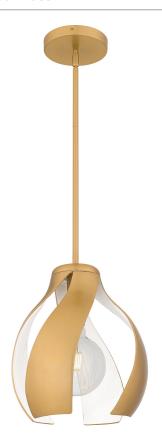

## **QP6739BWS**

Kiko Pendant Brushed Weathered Brass

# **DIMENSIONS**

Dimensions: 11.00" W x 13.50" H x 11.00" D

Overall Height: 53"

Canopy Dimensions: 6.00"W x 1.00"D

Chain/Downrod Length: 2 (0.5"D x 6") and 2 (0.5"D x 12")

Down Rods

Weight: 4.94 lbs

## **DETAILS**

Material: STEEL

Glass/Shade Description: Metal - Metal