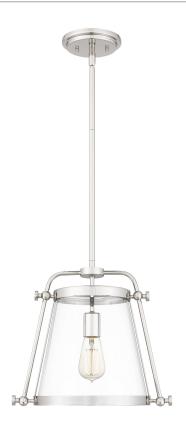

# **QPP5344PK**

Cardiff Mini Pendant Polished Nickel

# **DIMENSIONS**

Dimensions: 13.50" W x 12.75" H x 10.25" D

Overall Height: 51.75"

Canopy Dimensions: 5.50"W x 0.75"D

Chain/Downrod Length: 2 (0.5"D x 6") and 2 (0.5"D x 12")

Down Rods

Weight: 6.20 lbs

### **DETAILS**

Material: STEEL

Glass/Shade Description: Clear Glass - Glass